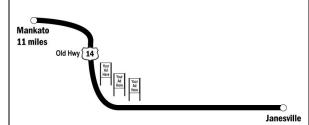

## Location

**US Highway 14** Janesville Mile Marker 145.85

## Read

Left Hand Read **Eastbound Traffic** 