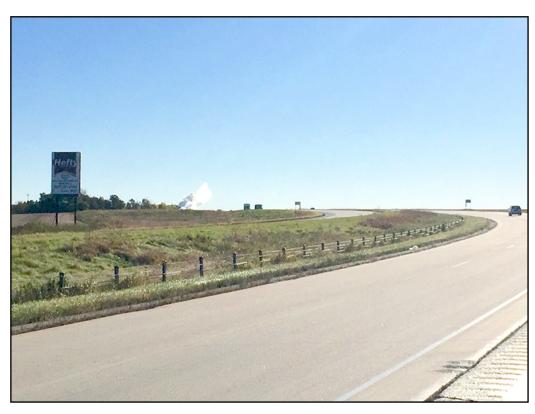

## Location

**US Highway 14** Janesville Mile Marker 145.85

## Read

Left Hand Read **Eastbound Traffic** 

## Size

20' h x15 w Non-lighted

## **Traffic Count**

7,500 daily

| Rate Information |                |             |
|------------------|----------------|-------------|
| TERM             | MONTHLY RENTAL | *PRODUCTION |
| 12 months        | \$500          | \$800       |